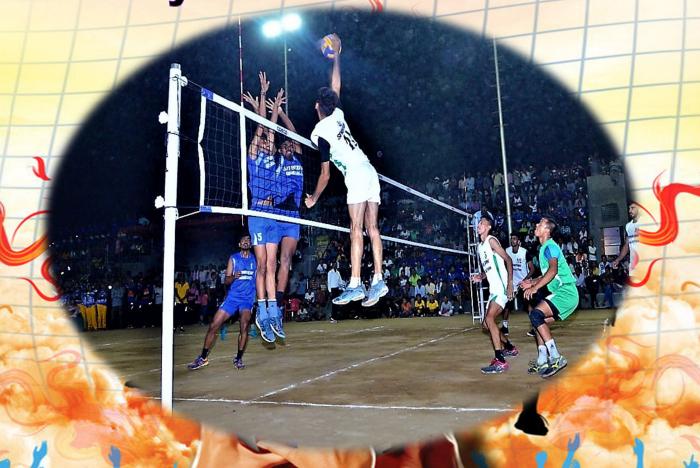

21st Youth National Volleyball Championship

for Men & Women Organized By

District Volleyball Association, Jhunjhunu
Under the auspices of

Rajasthan Volleyball Association Volleyball Federation of India

From 2<sup>nd</sup> to 7<sup>th</sup> June 2019

#### **WELCOME MESSAGE**

It is gratifying to note that the 21<sup>st</sup> Youth National Volleyball Championship for Men & Women is being hosted by District Volleyball Association, Jhunjhunu with the guidance of Rajasthan Volleyball Association under the aegis of Volleyball Federation of India at Dev Road from 2<sup>nd</sup> to 7<sup>th</sup> June, 2019.

Total 48 men and women teams are taking part in this Championship and I fully confident that all the teams will give their excellent performance for the public and will carry sweet memories of their participation.