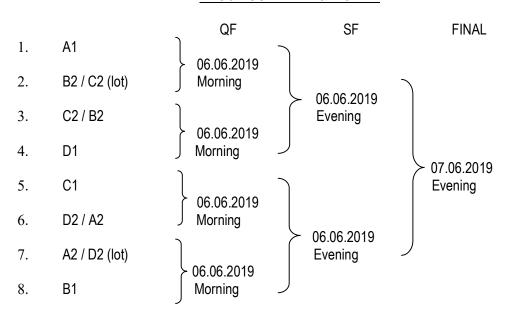

N.M: Top two finishers in each Group in Both men and women will play for knock out as follows:

#### **KNOCK OUT – MEN & WOMEN**

Bronze Medal Matches on Morning (07.06.2019)

**RAMAVTAR SINGH JAKHAR** 

Secretary General, VFI