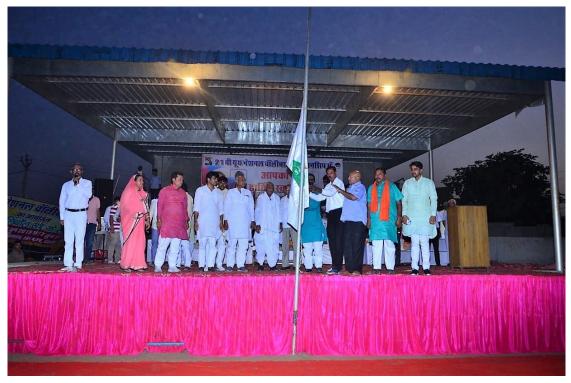

#### **WELCOME MESSAGE**

It is gratifying to note that the 21<sup>st</sup> Youth National Volleyball Championship for Men & Women is being hosted by District Volleyball Association, Jhunjhunu with the guidance of Rajasthan Volleyball Association under the aegis of Volleyball Federation of India at Dev Road from 2<sup>nd</sup> to 7<sup>th</sup> June, 2019.

#### **WELCOME MESSAGE**

It is gives me immerse pleasure to note that the 21<sup>st</sup> Youth National Volleyball Championship for Men & Women being organized by District Volleyball Association, Jhunjhunu, and Rajasthan Volleyball Association under the auspices of Volleyball Federation of India at Dev Road Grounds, Dev Road, Chirawa, Rajasthan from 2<sup>nd</sup> to 7<sup>th</sup> June, 2019..