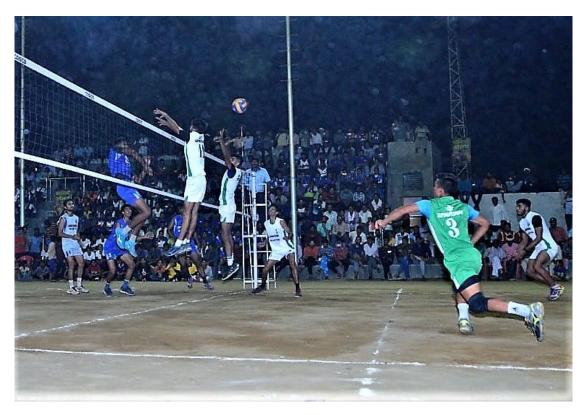

Total 48 men and women teams are taking part in this Championship and I fully confident that all the teams will give their excellent performance for the public and will carry sweet memories of their participation.

I hope that all the teams who will be participating in this event will give their best performances for the public and will carry sweet memories of their participation.

I convey my good luck and best wishes to all the participating teams and officials of this event.